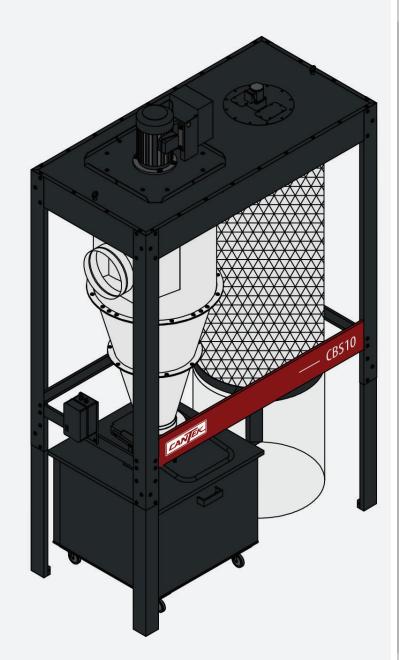

## **CBS10** 10HP CYCLONE DUST COLLECTOR

## It is time to clear the air and upgrade your dust system to the next level!

Cantek cyclone dust collectors excel at efficiently removing both coarse and fine wood dust particles from your machinery. As dust is drawn into the system by a high-efficiency fan, it enters a cylindrical chamber where it circulates in a cyclonic pattern. Heavier coarse chips settle into a collection bin below, while fine dust proceeds through a HEPA filter. This meticulous filtration process ensures that only clean air is reintroduced into your workspace, promoting a healthier, dust-free environment for optimal productivity and breathable air.

## Key Advantages.

- Powerful 10HP blower motor generating 4030 CFM
- The 2-stage cyclone design separates coarse dust from fine with the fine dust passing through a
- HEPA filter before the air is returned to the shop ensuring optimal air quality
- Remote control on/off for added operator convenience
- Auto cleaning device for HEPA filter cleans every hour for 10 seconds
- Heavy-duty steel frame construction
- Convenient quick release connection for removing the coarse dust bin which is outfitted with casters
- Bin is lined with plastic bag for simple and clean removal of dust
- HEPA filter is equipped with an automatic
- HEPA Filter is equipped with a quick release system to remove and dispose of fine dust particles
- Equipped with magnetic switch
- Fast and simple machine assembly