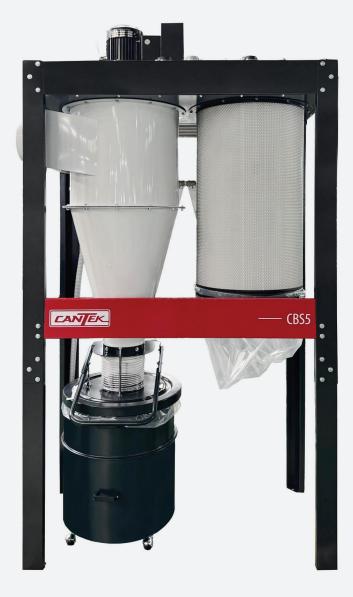

## **CBS5** 5HP CYCLONE DUST COLLECTOR

## It is time to clear the air and upgrade your dust system to the next level!

Cantek cyclone dust collectors excel at efficiently removing both coarse and fine wood dust particles from your machinery. As dust is drawn into the system by a high-efficiency fan, it enters a cylindrical chamber where it circulates in a cyclonic pattern. Heavier coarse chips settle into a collection bin below, while fine dust proceeds through a HEPA filter. This meticulous filtration process ensures that only clean air is reintroduced into your workspace, promoting a healthier, dust-free environment for optimal productivity and breathable air.

## Key Advantages.

- Powerful 5HP blower motor generating 2450 CFM
- The 2-stage cyclone design separates coarse dust from fine with the fine dust passing through a HEPA filer before the air is returned to the shop ensuring optimal air quality
- Remote control on/off for added operator convenience
- Auto cleaning device for HEPA filter cleans every hour for 10 seconds
- Heavy-duty steel frame construction
- Convenient quick release connection for removing the coarse dust bin which is outfitted with casters
- Bin is lined with plastic bag for simple and clean removal of dust
- HEPA filter is equipped with an automatic
- HEPA Filter is equipped with a quick release system to remove and dispose of fine dust particles
- Equipped with magnetic switch
- Fast and simple machine assembly