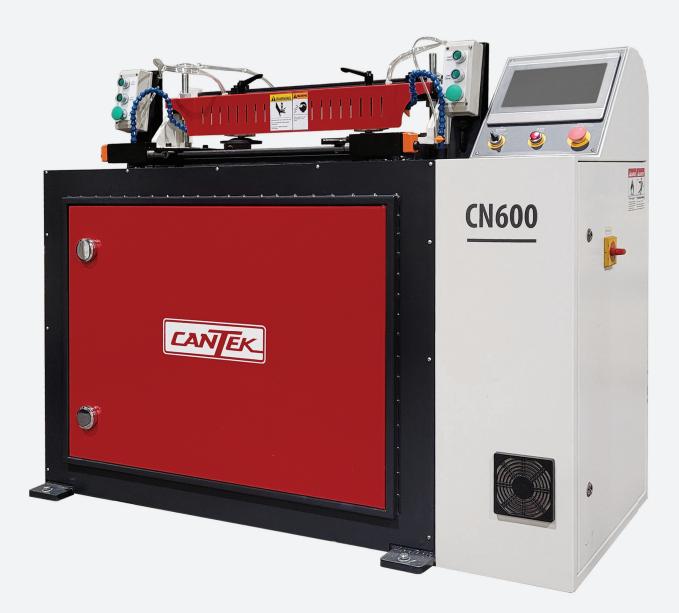

## **CN600** CNC DOVETAILER

# **CN600** CNC DOVETAILER

#### It is time to upgrade your cabinetry with precision dovetail drawer boxes.

The Cantek CN600 CNC dovetailer provides optimal flexibility & output in the production of dovetail drawer boxes. The user friendly touch screen interface allows the operator to select from a range of standard dovetail joints as well as program the spacing or pitch of the dovetails. This allows for maximum flexibility to ensure the optimal aesthetic result. The dovetail milling unit can also pre-score the workpiece to ensure the best possible finish. In addition, the machining stroke is optimized to reduce any wasted time leading to greater productivity. With a capacity of up to 60 drawers an hour the CN600 is truly a production dovetailer.