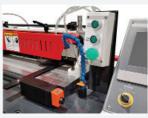

Touch Screen Interface

Adjustable Fences

Pneumatic Clamp & Fences

Linear Guideways & Ballscrew Drives

Automatic Lubrication

Two Working Zones

Zone Controls

High RPM Spindles

### **Key Advantages.**

- High speed production with a capacity up to 60 drawer boxes per hour!
- CNC allows flexibility on dovetail patterns without constraints of following a fixed pattern
- Simply enter the desired pitch or the number of dovetails
- User friendly touch screen interface
- Automatic scoring of the workpiece for superior finish
- Two working zones for continuous production
- Adjustable fences with mechanical digital readouts for precise adjustment (setting provided by the control)
- Individual pneumatic clamps capable of clamping all 4 pieces of the drawer at once
- Variable dovetail pitch allows for machining of any drawer height with ease
- Adjustable spindle height and mortise and tenon depth
- · Fences are equipped with UHMW anti tear-out blocks
- Ballscrew drive on both X and Y axis
- Rigid machine construction resulting in superior finish quality while promoting long machine life
- 2HP 20000 RPM spindle for optimal finish on dovetail drawers