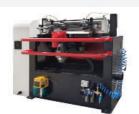

ion of dovetail drawer boxes. The user friendly touch screen interface allows the operator to select from a range of standard dovetail joints as well as program the spacing or pitch of the dovetails. This allows for maximum flexibility to ensure the optimal aesthetic result. The dovetail milling unit can also pre-score the workpiece to ensure the best possible finish. In addition, the machining stroke is optimized to reduce any wasted time leading to greater productivity. With a capacity of up to 60 drawers an hour the CN600 is truly a production dovetailer.



Touch Screen Interface



Adjustable Fences



Pneumatic Clamp & Fences



Linear Guideways & Ballscrew Drives



Automatic Lubrication



Two Working Zones



Zone Controls



High RPM Spindles



Two Flute Spiral Dovetail Cutter



Rear Side of Machine

### **Key Advantages.**

- High speed production with a capacity up to 60 drawer boxes per hour!
- CNC allows flexibility on dovetail patterns without constraints of following a fixed pattern
- Simply enter the desired pitch or the number of dovetails
- User friendly touch screen interface
- Automatic scoring of the workpiece for superior finish
- Two working zones for continuous production
- Adjustable fences with mechanical digital readouts for precise adjustment (setting provided by the control)
- Individual pneumatic clamps capable of clamping all 4 pieces of the drawer at once
- Variable dovetail pitch allows for machining of any drawer height with ease
- Adjustable spindle height and mortise and tenon depth
- · Fences are equipped with UHMW anti tear-out block