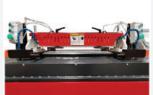

Touch Screen Interface

Adjustable Fences

Pneumatic Clamp & Fences

Linear Guideways & Ballscrew Drives

Automatic Lubrication

Two Working Zones

Zone Controls

High RPM Spindles

### **Key Advantages.**

- High speed production with a capacity up to 60 drawer boxes per hour!
- CNC allows flexibility on dovetail patterns without constraints of following a fixed pattern
- Simply enter the desired pitch or the number of dovetails
- User friendly touch screen interface
- Automatic scoring of the workpiece for superior finish
- Two working zones for continuous production
- Adjustable fences with mechanical digital readouts for precise adjustment (setting provided by the control)
- Individual pneumatic clamps capable of clamping all 4 pieces of the drawer at once
- Variable dovetail pitch allows for machining of any drawer height with ease
- Adjustable spindle height and mortise and tenon depth
- · Fences are equipped with UHMW anti tear-out blocks
- Ballscrew drive on both X and Y axis
- Rigid machine construction resulting in superior finish quality while promoting long machine life
- 2HP 20000 RPM spindle for optimal finish on dovetail drawers