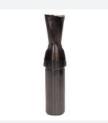

flexibility & output in the production of dovetail drawer boxes. The user friendly touch screen interface allows the operator to select from a range of standard dovetail joints as well as program the spacing or pitch of the dovetails. This allows for maximum flexibility to ensure the optimal aesthetic result. The dovetail milling unit can also pre-score the workpiece to ensure the best possible finish. In addition, the machining stroke is optimized to reduce any wasted time leading to greater productivity. With a capacity of up to 60 drawers an hour the CN600 is truly a production dovetailer.



Touch Screen Interface



Adjustable Fences



Pneumatic Clamp & Fences



Linear Guideways & Ballscrew Drives



Automatic Lubrication



Two Working Zones



Zone Controls



High RPM Spindles



Two Flute Spiral Dovetail Cutter



Rear Side of Machine

### **Key Advantages.**

- High speed production with a capacity up to 60 drawer boxes per hour!
- CNC allows flexibility on dovetail patterns without constraints of following a fixed pattern
- Simply enter the desired pitch or the number of dovetails
- User friendly touch screen interface
- Automatic scoring of the workpiece for superior finish
- Two working zones for continuous production
- Adjustable fences with mechanical digital readouts for precise adjustment (setting provided by the control)
- Individual pneumatic clamps capable of clamping all 4 pieces of the drawer at once
- Variable dovetail pitch allows for machining of any drawer height with ease
- Adjustable spindle height and mortise and tenon depth
- · Fences are eq