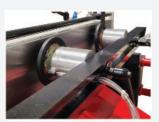

600** CNC DOVETAILER

#### It is time to upgrade your cabinetry with precision dovetail drawer boxes.

The Cantek CN600 CNC dovetailer provides optimal flexibility & output in the production of dovetail drawer boxes. The user friendly touch screen interface allows the operator to select from a range of standard dovetail joints as well as program the spacing or pitch of the dovetails. This allows for maximum flexibility to ensure the optimal aesthetic result. The dovetail milling unit can also pre-score the workpiece to ensure the best possible finish. In addition, the machining stroke is optimized to reduce any wasted time leading to greater productivity. With a capacity of up to 60 drawers an hour the CN600 is truly a production dovetailer.



Touch Screen Interface



Adjustable Fences



Pneumatic Clamp & Fences



Linear Guideways & Ballscrew Drives



Automatic Lubrication



Two Working Zones



Zone Controls



High RPM Spindles



Two Flute Spiral Dovetail Cutter



Rear Side of Machine

### **Key Advantages.**

- High speed production with a capacity up to 60 drawer boxes per hour!
- CNC allows flexibility on dovetail patterns without constraints of following a fixed pattern
- Simply enter the desired pitch or the number of dovetails
- User friendly touch screen interface
- Automatic scoring of the workpiece for superior finish
- Two working zones for continuous production
- Adjustable fences with mechanical digital readouts for precise adjustment (setting provided by the control)
- Individual pneumatic clamps capable of clamping all 4 pieces of the drawer at once