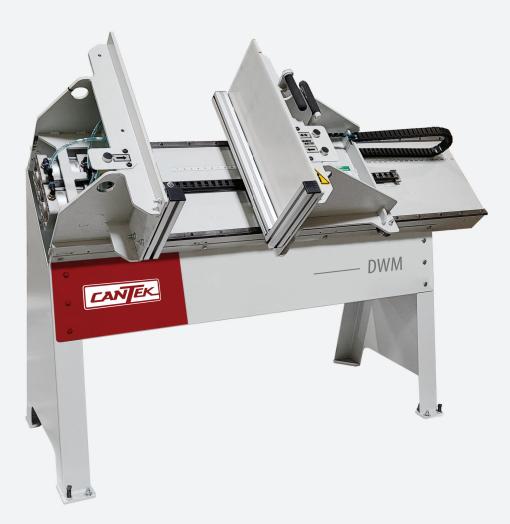

## **DWM**DRAWER MASTER ASSEMBLY CLAMP

## Speed up your drawer production with a drawer assembly clamp.

Ideal for custom and volume production runs, the Cantek DWM Drawer Master Assembly Clamp offers the rugged construction and ease of set-up of high production machines at a fraction of the price. Quickly clamp your drawer boxes precisely and square ever time.

## Key Advantages.

- Capable of clamping a wide range of drawer types: dovetail, dowel, tongue & groove, and dado
- Fast changeover between various drawer widths with the rapid change clamp
- Ergonomic workstation on an angle to improve production output
- Double acting air cylinders can apply pressure progressively allowing for easy fitting of the bottom panel in the lateral grooves
- The Progressive Compression Mode operates as a jog button. It offers the operator total control and flexibility in the execution of the assembly process.
- Two-hand control keeps your operator's fingers away from the danger zone during the compression cycle
- 10" (Height) x 24" (Depth) x 36" (Width) clamping capacity