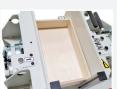

## Key Advantages.

- Capable of clamping a wide range of drawer types: dovetail, dowel, tongue & groove, and dado
- Fast changeover between various drawer widths with the rapid change clamp
- Ergonomic workstation on an angle to improve production output
- Double acting air cylinders can apply pressure progressively allowing for easy fitting of the bottom panel in the lateral grooves
- The Progressive Compression Mode operates as a jog button. It offers the operator total control and flexibility in the execution of the assembly process.
- Two-hand control keeps your operator's fingers away from the danger zone during the compression cycle
- 10" (Height) x 24" (Depth) x 36" (Width) clamping capacity