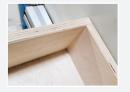

## **DWM**DRAWER MASTER ASSEMBLY CLAMP

## Speed up your drawer production with a drawer assembly clamp.

Ideal for custom and volume production runs, the Cantek DWM Drawer Master Assembly Clamp offers the rugged construction and ease of set-up of high production machines at a fraction of the price. Quickly clamp your drawer boxes precisely and square ever time.

## Key Advantages.

- Capable of clamping a wide range of drawer types: dovetail, dowel, tongue & groove, and dado
- Fast changeover between various drawer widths with the rapid change clamp
- Ergonomic workstation on an angle to improve production output
- Double acting air cylinders can apply pressure progressively allowing for easy fitting of the bottom panel in the lateral grooves
- The Progressive Compression Mode operates as a jog button. It offers the operator total control and flexibility in the execution of the assembly process.
- Two-hand control keeps your operator's fingers away from the danger zone during the compression cycle
- 10" (Height) x 24" (Depth) x 36" (Width) clamping capacity